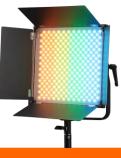

## **VIBE Panel 900 RGB Pixel Pro**

## **LED Panel With App Control And Pixel Effect**

- 576 LEDs: 144 warm white LEDs, 144 cool white LEDs, 288 RGB LEDs
- Powerful: 60 W output
- · Creative effects: 12 pixel effects and 15 light effects adjustable
- Flexibility: Brightness, color temperature and RGB colors adjustable
- Convenient operation: Controllable via DMX 512, buttons or App