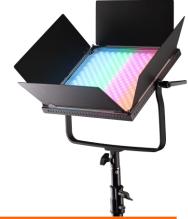

## **VIBE Panel 900 RGB Pixel Pro**

## **LED Panel With App Control And Pixel Effect**

- 576 LEDs: 144 warm white LEDs, 144 cool white LEDs, 288 RGB LEDs
- Powerful: 60 W output
- · Creative effects: 12 pixel effects and 15 light effects adjustable
- Flexibility: Brightness, color temperature and RGB colors adjustable
- Convenient operation: Controllable via DMX 512, buttons or App

| What's in the Box and Packaging Details   |                                                                                    |
|-------------------------------------------|------------------------------------------------------------------------------------|
| What's in the box                         | VIBE Panel 900 RGB Pixel Pro, diffuser, power cord, power supply, bag, user manual |
| Packaging dimensions (L x W x H)   Weight | 40.5 x 9 x 43 cm   2.709 kg                                                        |