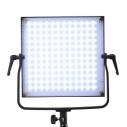

## **VIBE Panel 900 RGB Pixel Pro**

## **LED Panel With App Control And Pixel Effect**

- 576 LEDs: 144 warm white LEDs, 144 cool white LEDs, 288 RGB LEDs
- Powerful: 60 W output
- · Creative effects: 12 pixel effects and 15 light effects adjustable
- Flexibility: Brightness, color temperature and RGB colors adjustable
- Convenient operation: Controllable via DMX 512, buttons or App